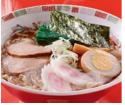

Fresher noodles make better noodle dishes and this machine makes the freshest possible noodles of all types. You can even create your own unique noodle variations by adding different ingredients.

All the noodle types blow, and many others too, can be made with this one machine.

Ramen

Ramen

Chanpon

64

Yakisoba

Udon

FUJISEIKI EUROPE LTD. Superior Japanese Food Machinery