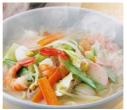

## Super Maki in action

This single machine makes all types of Japanese noodles. And what's more, the moodle it makes are of a very high quality and all these can be served in hot or cold soup, stir-fried, and in many other ways.