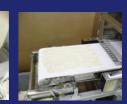

5) Cutting.

20

1) Put flour and water.

2) Place a container.

3) Make dough.

4) Make flat.

6) Complete.

1) al