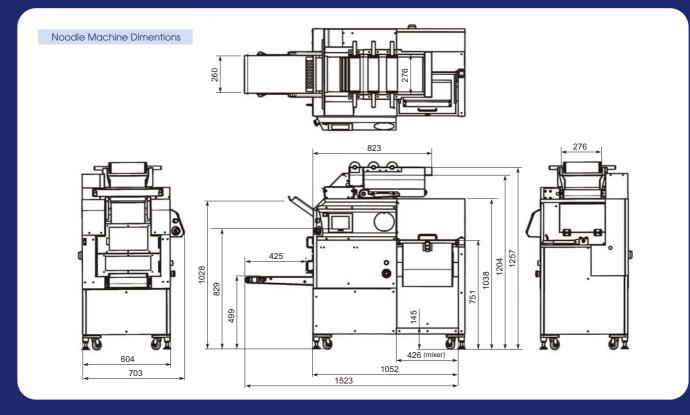

   Cleaning
   Very quick and easy to clean.

   Entertaining
   The machine's operation makes great entertainment to customers.
  - Production capacity: 200 meals/hour Electric consumption: 0.9kw Dimensions for Installation: W703mm x D1523mm x H1257mm Weight: 500kg